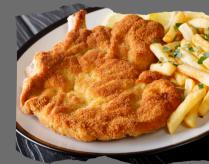

### Schnitzel

Breaded pork with fries

- + mushroom sauce
- + bell pepper sauce